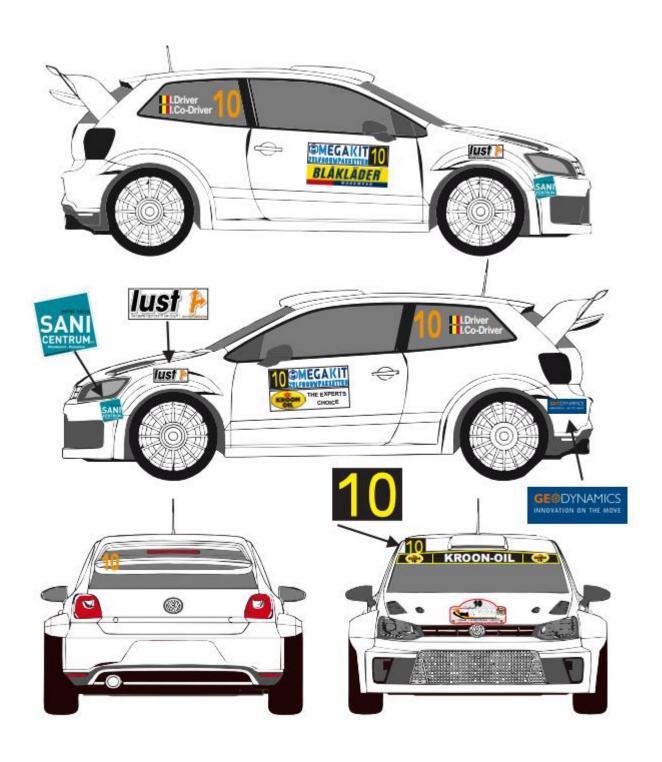

#### Art. 6 Advertising and Identification

See Appendix 4 of these SR "Decals and positioning of supplementary advertising".

# Art. 6.1 Obligatory organiser's advertising

Rally plate: see bulletin Competition number - size: 67 x 17 cm see bulletin

Decal under competition number – size: 67 x 17 cm

Top of windscreen, dimension: 12.5 cm wide:

Rear window top, full width, dimension: 8 cm

BRC 2021 publicity

BRC 2021 publicity

BRC 2021 publicity

The organiser will provide each crew with the number identification (67x17cm), which must be affixed to their car in the stated positions prior to scrutineering. Each panel shall be placed horizontally at the leading edge of each front door, with the number at the front. The top of the plate shall be between 7 cm and 10 cm below the lower limit of the window. It is not allowed to cut the panel.

#### Art. 6.2 Optional organiser's advertising

Additional organiser's advertising:

Decal middle of rear window – size 30 x 10 cm

Decal on the roof just above front screen – size 10 x 10 cm

Decal on rear mudguards – size 10 x 25 cm