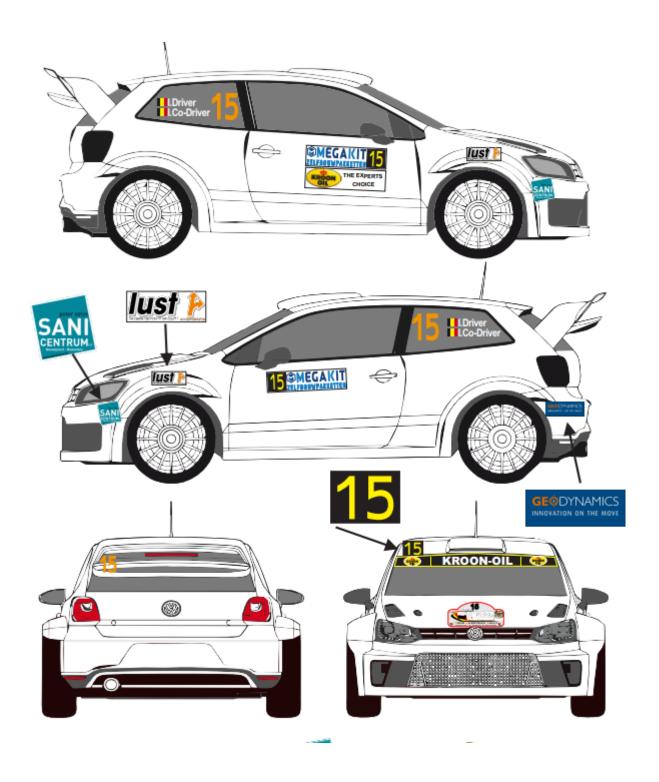

#### Art. 6 Advertising and Identification

See Appendix 4 of these SR "Decals and positioning of supplementary advertising".

# Art. 6.1 Obligatory organiser's advertising

Rally plate: see bulletin Competition number - size: 67 x 17 cm see bulletin

Decal under competition number – size: 67 x 17 cm

Top of windscreen, dimension: 12.5 cm wide:

Rear window top, full width, dimension: 8 cm

BRC 2021 publicity

BRC 2021 publicity

BRC 2021 publicity

The organiser will provide each crew with the number identification (67x17cm), which must be affixed to their car in the stated positions prior to scrutineering. Each panel shall be placed horizontally at the leading edge of each front door, with the number at the front. The top of the plate shall be between 7 cm and 10 cm below the lower limit of the window. It is not allowed to cut the panel.

#### Art. 6.2 Optional organiser's advertising

Additional organiser's advertising:

Decal middle of rear window – size 30 x 10 cm

Decal on the roof just above front screen – size 10 x 10 cm

Decal on rear mudguards – size 10 x 25 cm